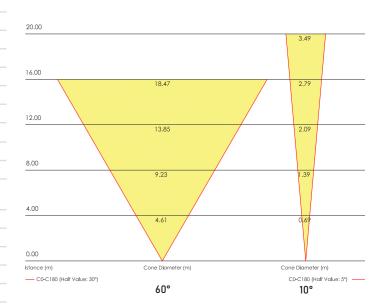

### **Lighting Angle:**

In lighting, choosing the lens angle is as important as selecting the color or wattage. Small angles retain brightness at long distances, while wide angles cover larger areas but lose brightness over distance.