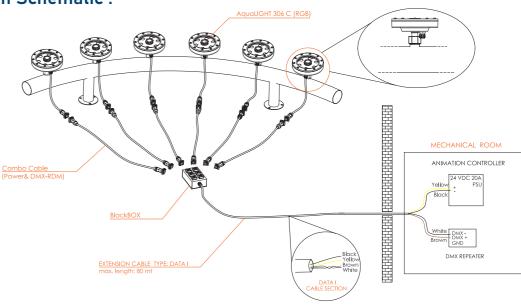

70 mm     |
| VOLTAGE :               | 24 VDC          |
| POWER:                  | 9 W             |
| CURRENT:                | 0.4 A           |
| COLORS:                 | wW/W/cW         |
| POWER & DMX:            | Combo Cable     |
| LUMINOUS FLUX RGB FULL: | 720 lm          |
| WEIGHT:                 | 0.8 kg          |
| PRODUCT NO:             | 3036            |
|                         |                 |

### **Lighting Angle:**



In lighting, choosing the lens angle is as important as selecting the color or wattage. Small angles retain brightness at long distances, while wide angles cover larger areas but lose brightness over distance.

# **DryDECK Options:**















Top Plate Premium 30x30 with AquaLIGHT 306 C and Top Plate Holder

## **Connection Schematic:**



www.aguatronic.com.tr AQUATRONIC WAVES OF EMOTION