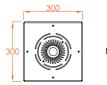

#### **TECHNICAL DETAILS**

| MODEL :                 | AquaLIGHT 106 C |
|-------------------------|-----------------|
| DIMENSION (ØxH):        | 160 x 70 mm     |
| VOLTAGE :               | 24 VDC          |
| POWER:                  | 9 W             |
| CURRENT:                | 0.4 A           |
| COLORS:                 | wW/W/cW         |
| POWER & DMX:            | Combo Cable     |
| LUMINOUS FLUX RGB FULL: | 720 lm          |
| WEIGHT:                 | 0.8 kg          |
| PRODUCT NO:             | 3036            |
|                         |                 |