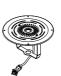

# AquaLIGHT 106 C

# **Bright and Effective Light in Every Space**

Our well-proven lights are fitted with energy-efficient LED plates that produce effective illumination. AquaLIGHT 106 C offers a single light option with white variants (wW, W, cW). This powerful light brings even more brightness to darkness and can also be installed in larger fountain systems. Individual fountains and water effects are effectively illuminated with lights like these. Additionally, these vibrant colors show their full potential when combined with the AquaVARIO and AquaSWITCH systems. They create an efficient composition in open space fountains.