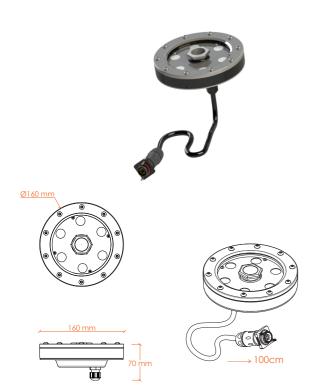

#### **TECHNICAL DETAILS**

| MODEL :                 | AquaLIGHT 106 C |
|-------------------------|-----------------|
| DIMENSION (ØxH):        | 160 x 70 mm     |
| VOLTAGE :               | 24 VDC          |
| POWER:                  | 9 W             |
| CURRENT:                | 0.4 A           |
| COLORS:                 | wW/W/cW         |
| POWER & DMX:            | Combo Cable     |
| LUMINOUS FLUX RGB FULL: | 720 lm          |
| WEIGHT:                 | 0.8 kg          |
| PRODUCT NO:             | 3036            |
|                         |                 |