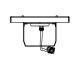

# **DryDECK Options:**

Top Plate Premium 30x30 with AquaLIGHT 306 C and Top Plate Holder