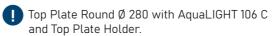

### **ACCESSORIES**

| PRODUCT                 | ORDER NO           |
|-------------------------|--------------------|
| BlackBox :              | 5022               |
| Combo Cable :           | page               |
| ByPass Terminal :       | page               |
| Comet Nozzle:           | page               |
| Top Plate Round Ø 280:  | 1203               |
| Top Plate Round Ø 200 : | 1201               |
| Top Plate 30x30:        | Design for request |
| Top Plate Holder :      | 1207               |
| Bucket:                 | 1206               |
|                         |                    |